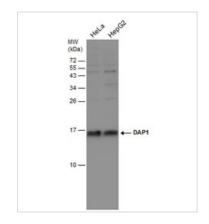

## GTX132535 WB Image

Various whole cell extracts (30  $\mu$ g) were separated by 15% SDS-PAGE, and the membrane was blotted with DAP1 antibody (GTX132535) diluted at 1:1000.

For full product information, images and publications, please visit our <u>website</u>.