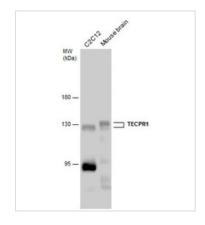

#### DATA IMAGES

#### GTX132572 WB Image

Various whole cell and tissue extracts (60 µg) were separated by 5% SDS-PAGE, and the membrane was blotted with TECPR1 antibody (GTX132572) diluted at 1:1000.

For full product information, images and publications, please visit our <u>website</u>.