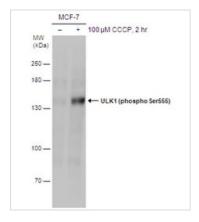

### DATA IMAGES

#### GTX132660 WB Image

Untreated (–) and treated (+) MCF-7 whole cell extracts (60  $\mu$ g) were separated by 7.5% SDS-PAGE, and the membrane was blotted with ULK1 (phospho Ser555) antibody (GTX132660) diluted at 1:1000.