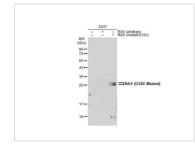

#### DATA IMAGES

#### GTX132695 WB Image

Non-transfected (–) and transfected (+) 293T whole cell extracts (30 µg) were separated by 12% SDS-PAGE, and the membrane was blotted with RAS (G12V Mutant Specific) antibody (GTX132695) diluted at 1:3000. The HRP-conjugated anti-rabbit IgG antibody (GTX213110-01) was used to detect the primary antibody.