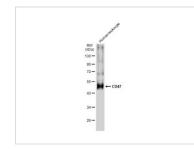

#### GTX132762 WB Image

Human leukocyte (30  $\mu$ g) was separated by 10% SDS-PAGE, and the membrane was blotted with CD47 antibody (GTX132762) diluted at 1:1000. The HRP-conjugated anti-rabbit IgG antibody (GTX213110-01) was used to detect the primary antibody.

The observed M.W. is based on the publication: PMID: 29632713

For full product information, images and publications, please visit our <u>website</u>.

Date 2024 / 05 / 05 Page 2 of 2

 GeneTex, Inc. (North America)
 GeneTex