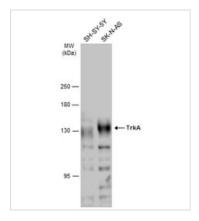

#### GTX132966 WB Image

Various whole cell extracts ( $40 \mu g$ ) were separated by 7.5% SDS-PAGE, and the membrane was blotted with TrkA antibody (GTX132966) diluted at 1:1000. The HRP-conjugated anti-rabbit IgG antibody (GTX213110-01) was used to detect the primary antibody, and the signal was developed with Trident ECL plus-Enhanced.