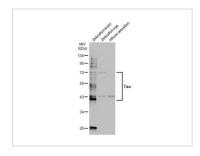

### DATA IMAGES

#### GTX133024 WB Image

Various tissue extracts (30  $\mu$ g) were separated by 10% SDS-PAGE, and the membrane was blotted with Tau antibody (GTX133024) diluted at 1:1000. The HRP-conjugated anti-rabbit IgG antibody (GTX213110-01) was used to detect the primary antibody.