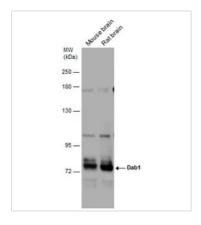

### GTX133086 WB Image

Various tissue extracts (75  $\mu$ g) were separated by 7.5% SDS-PAGE, and the membrane was blotted with Dab1 antibody (GTX133086) diluted at 1:1000.

For full product information, images and publications, please visit our <u>website</u>.