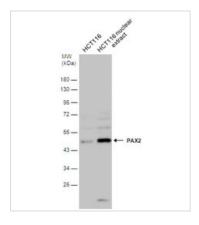

#### GTX133116 WB Image

HCT116 whole cell and nuclear extracts (60  $\mu g)$  were separated by 10% SDS-PAGE, and the membrane was blotted with PAX2 antibody (GTX133116) diluted at 1:1000.

For full product information, images and publications, please visit our website.