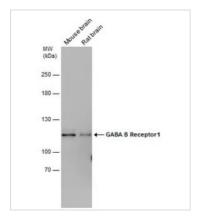

## DATA IMAGES

## GTX133165 WB Image

Various tissue extracts (50  $\mu g$  ) were separated by 5% SDS-PAGE, and the membrane was blotted with GABA B Receptor 1 antibody (GTX133165) diluted at 1:1000.

For full product information, images and publications, please visit our website.