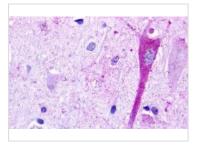

#### GTX13319 IHC-P Image

IHC-P analysis of brain, cortex neurons tissue using GTX13319 EBI2 antibody.

For full product information, images and publications, please visit our <u>website</u>.

Date 2024 / 05 / 19 Page 2 of 2