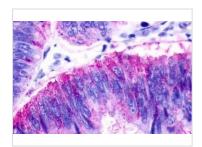

#### GTX13319 IHC-P Image

IHC-P analysis of colon, adenocarcinoma tissue using GTX13319 EBI2 antibody.