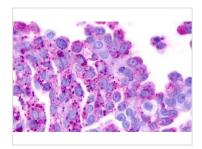

#### GTX13319 IHC-P Image

IHC-P analysis of ovary, carcinoma tissue using GTX13319 EBI2 antibody.