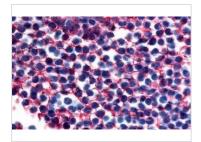

#### GTX13319 IHC-P Image

IHC-P analysis of human peripheral blood leukocytes tissue using GTX13319 EBI2 antibody. Antigen retrieval: Heat-induced antigen retrieval