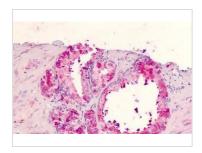

#### GTX13319 IHC-P Image

IHC-P analysis of human prostate tissue using GTX13319 EBI2 antibody.