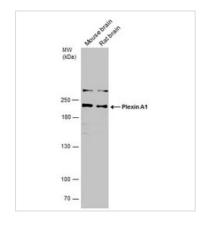

### GTX133240 WB Image

Various tissue extracts (50  $\mu$ g) were separated by 5% SDS-PAGE, and the membrane was blotted with Plexin A1 antibody (GTX133240) diluted at 1:1000.

For full product information, images and publications, please visit our <u>website</u>.