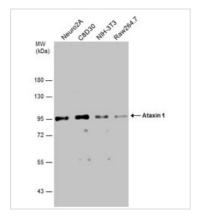

### DATA IMAGES

### GTX133257 WB Image

Various whole cell extracts (30  $\mu$ g) were separated by 7.5% SDS-PAGE, and the membrane was blotted with Ataxin 1 antibody (GTX133257) diluted at 1:1000.

For full product information, images and publications, please visit our <u>website</u>.