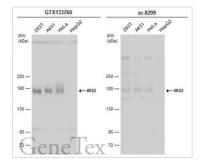

#### GTX133760 WB Image

Various whole cell extracts (30  $\mu$ g) were separated by 5% SDS-PAGE, and the membranes were blotted with IRS2 antibody (GTX133760) diluted at 1:1000 and competitor's antibody (sc-8299) diluted at 1:100. The HRP-conjugated anti-rabbit IgG antibody (GTX213110-01) was used to detect the primary antibody. \*The competitor is not affiliated with GeneTex and does not endorse this product.