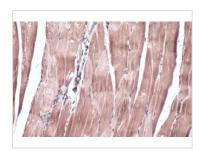

#### GTX133760 IHC-P Image

IRS2 antibody detects IRS2 protein at cytoplasm by immunohistochemical analysis.

Sample: Paraffin-embedded mouse muscle.

IRS2 stained by IRS2 antibody (GTX133760) diluted at 1:100.

Antigen Retrieval: Citrate buffer, pH 6.0, 15 min

For full product information, images and publications, please visit our <u>website</u>.

Date 2024 / 04 / 28 Page 2 of 2