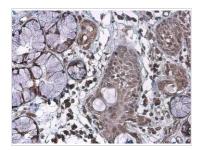

#### GTX133781 IHC-P Image

IL17A antibody detects IL17A protein at cytoplasm by immunohistochemical analysis. Sample: Paraffin-embedded human colon cancer.

IL17A stained by IL17A antibody (GTX133781) diluted at 1:2000.

Antigen Retrieval: Citrate buffer, pH 6.0, 15 min