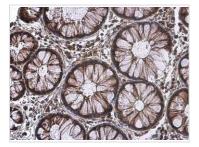

#### GTX133781 IHC-P Image

IL17A antibody detects IL17A protein at cytoplasm by immunohistochemical analysis. Sample: Paraffin-embedded human colon cancer.

IL17A stained by IL17A antibody (GTX133781) diluted at 1:2000.

Antigen Retrieval: Citrate buffer, pH 6.0, 15 min