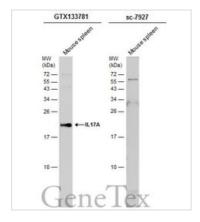

### GTX133781 WB Image

Mouse tissue extract (50  $\mu$ g) was separated by 15% SDS-PAGE, and the membranes were blotted with IL17A antibody (GTX133781) diluted at 1:1000 and competitor's antibody (sc-7927) diluted at 1:100. The HRP-conjugated anti-rabbit IgG antibody (GTX213110-01) was used to detect the primary antibody.

\*The competitor is not affiliated with GeneTex and does not endorse this product.