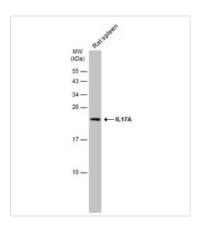

### GTX133781 WB Image

Rat tissue extract ( $50 \mu g$ ) was separated by 15% SDS-PAGE, and the membrane was blotted with IL17A antibody (GTX133781) diluted at 1:1000. The HRP-conjugated anti-rabbit IgG antibody (GTX213110-01) was used to detect the primary antibody, and the signal was developed with Trident ECL plus-Enhanced.