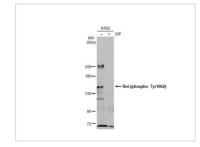

### GTX133941 WB Image

Untreated (–) and treated (+) K562 whole cell extracts (30  $\mu$ g) were separated by 5% SDS-PAGE, and the membrane was blotted with Ret (phospho Tyr1062) antibody (GTX133941) diluted at 1:500. The HRP-conjugated anti-rabbit IgG antibody (GTX213110-01) was used to detect the primary antibody.