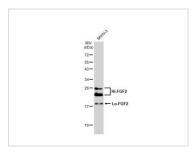

#### GTX134090 WB Image

Whole cell extract (30  $\mu g)$  was separated by 12% SDS-PAGE, and the membrane was blotted with FGF2 antibody (GTX134090) diluted at 1:1000. The HRP-conjugated anti-rabbit IgG antibody (GTX213110-01) was used to detect the primary antibody.