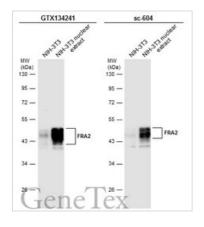

#### DATA IMAGES

#### GTX134241 WB Image

NIH-3T3 whole cell and nuclear extracts (30 µg) were separated by 10% SDS-PAGE, and the membranes were blotted with FRA2 antibody (GTX134241) diluted at 1:5000 and competitor's antibody (sc-604) diluted at 1:1000. The HRP-conjugated anti-rabbit IgG antibody (GTX213110-01) was used to detect the primary antibody.