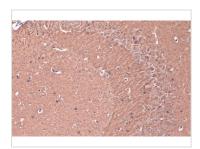

### DATA IMAGES

#### GTX134739 IHC-P Image

Teneurin 1 antibody detects Teneurin 1 protein at cell membrane and cytoplasm by immunohistochemical

Sample: Paraffin-embedded mouse hippocampus.

Teneurin 1 stained by Teneurin 1 antibody (GTX134739) diluted at 1:200.