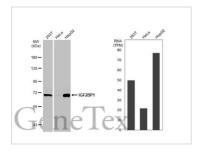

#### GTX134816 WB Image

Various whole cell extracts (30  $\mu$ g) were separated by 7.5% SDS-PAGE, and the membrane was blotted with IGF2BP1 antibody (GTX134816) diluted at 1:1000. The HRP-conjugated anti-rabbit IgG antibody (GTX213110-01) was used to detect the primary antibody. Corresponding RNA expression data for the same cell lines are based on Human Protein Atlas program.