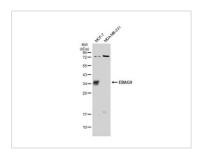

#### GTX134856 WB Image

Various whole cell extracts (30  $\mu$ g) were separated by 12% SDS-PAGE, and the membrane was blotted with EBAG9 antibody (GTX134856) diluted at 1:1000. The HRP-conjugated anti-rabbit IgG antibody (GTX213110-01) was used to detect the primary antibody.