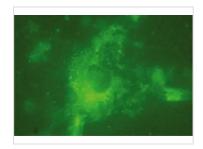

#### GTX13524 ICC/IF Image

Mouse astrocytes stained with VAM-EN003. Cells were fixed using 4% paraformaldehyde and permeabilized using 0.01% saponin