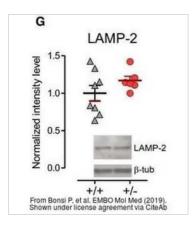

### GTX13524 WB Image

The data was published in the journal EMBO Mol Med in 2019. PMID: 30552094

For full product information, images and publications, please visit our <u>website</u>.

Date 2024 / 05 / 03 Page 2 of 2