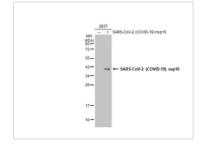

#### GTX135739 WB Image

Non-transfected (–) and transfected (+) 293T whole cell extracts (30 µg) were separated by 12% SDS-PAGE, and the membrane was blotted with SARS-CoV-2 (COVID-19) nsp16 antibody (GTX135739) diluted at 1:5000. The HRP-conjugated anti-rabbit IgG antibody (GTX213110-01) was used to detect the primary antibody.