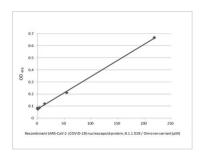

## GTX136779-pro ELISA Image

Sandwich ELISA detection of recombinant SARS-CoV-2 (COVID-19) nucleocapsid protein, B.1.1.529 / Omicron variant, His tag (GTX136779-pro) using antibodies as below.

**Capture:** SARS-CoV-2 (COVID-19) nucleocapsid antibody [HL5511] (GTX635689) (5 μg/mL)

Detection: SARS-CoV-2 (COVID-19) nucleocapsid antibody [HL448] (HRP) (GTX635686-01) (1 μg/mL)

For full product information, images and publications, please visit our <u>website</u>.

Date 2025 / 05 / 06 Page 1 of 2