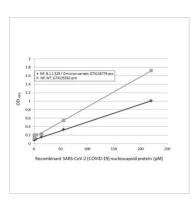

### GTX136779-pro ELISA Image

Sandwich ELISA detection of recombinant nucleocapsid protein(s) derived from different strains of SARS-CoV-2 virus (ie., Wild type; B.1.1.529 Omicron variant) using antibodies as below.

**Capture:** SARS-CoV-2 (COVID-19) nucleocapsid antibody [HL5410] (GTX635685) (5 μg/mL) Detection: HRP-conjugated SARS-CoV-2 (COVID-19) nucleocapsid antibody [HL455] (GTX635688) (1  $\mu g/mL$ )

Please notice that GTX635688 needs to be conjugated to HRP to function as the detection antibody when paired with GTX635685. Please contact us for custom HRP-conjugated antibody.