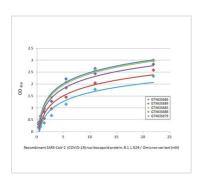

## GTX136779-pro ELISA Image

Indirect ELISA analysis performed by coating plate with recombinant SARS-CoV-2 (COVID-19) nucleocapsid protein, B.1.1.529 / Omicron variant, His tag (GTX136779-pro) (21.91-0.34 nM). Coated protein was probed with SARS-CoV-2 (COVID-19) nucleocapsid antibody [HL448] (GTX635686), SARS-CoV-2 (COVID-19) nucleocapsid antibody [HL5511] (GTX635689), SARS-CoV-2 (COVID-19) nucleocapsid antibody [HL5410] (GTX635685), SARS-CoV-2 (COVID-19) nucleocapsid antibody [HL455] (GTX635688), and SARS-CoV-2 (COVID-19) nucleocapsid antibody [HL344] (GTX635679) (1 μg/mL). Goat anti-rabbit IgG antibody (HRP) (GTX213110-01) (1:10000) was used to detect bound primary antibody.