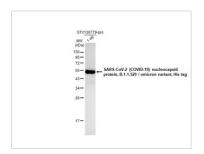

# GTX136779-pro WB Image

SARS-CoV-2 (COVID-19) nucleocapsid protein, B.1.1.529 / omicron variant, His tag (1 µg, GTX136779-pro) were separated by 12% SDS-PAGE, and the membrane was blotted with SARS-CoV-2 (COVID-19) nucleocapsid antibody [HL5511] (GTX635689) diluted at 1:5000. The HRP-conjugated anti-rabbit IgG antibody (GTX213110-01) was used to detect the primary antibody.