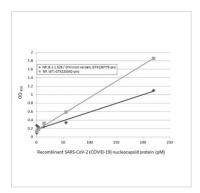

### GTX136779-pro ELISA Image

Sandwich ELISA detection of recombinant nucleocapsid protein(s) derived from different strains of SARS-CoV-2 virus (ie., Wild type; B.1.1.529 Omicron variant) using antibodies as below.

**Capture:** SARS-CoV-2 (COVID-19) nucleocapsid antibody [HL5410] (GTX635685) (5 μg/mL) Detection: HRP-conjugated SARS-CoV-2 (COVID-19) nucleocapsid antibody [HL455] (GTX635688) (1  $\mu g/mL$ )

Please notice that GTX635688 needs to be conjugated to HRP to function as the detection antibody when paired with GTX635685. Please contact us for custom HRP-conjugated antibody.

## GTX136779-pro ELISA Image

Sandwich ELISA detection of recombinant nucleocapsid protein(s) derived from different strains of SARS-CoV-2 virus (ie., Wild type; B.1.1.529 Omicron variant) using antibodies as below.

Capture: SARS-CoV-2 (COVID-19) nucleocapsid antibody [HL5511] (GTX635689) (5 μg/mL) Detection: HRP-conjugated SARS-CoV-2 (COVID-19) nucleocapsid antibody [HL448] (GTX635686) (1 μg/mL)

Please notice that GTX635686 needs to be conjugated to HRP to function as the detection antibody when paired with GTX635689. Please contact us for custom HRP-conjugated antibody.