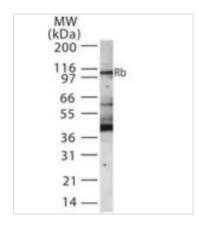

## DATA IMAGES

# GTX13857 WB Image

WB analysis of Jurkat cell lysate using GTX13857 Rb antibody. Loading :  $30 \mu g$  Dilution : 1:1000

For full product information, images and publications, please visit our <u>website</u>.