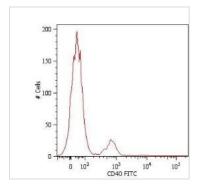

#### DATA IMAGES

### GTX15018 FCM Image

Surface staining of human peripheral blood cells with anti-human CD40: FITC (GTX80131). Cells in the lymphocyte gate were used for analysis.

For full product information, images and publications, please visit our website.