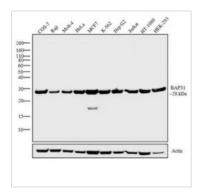

#### GTX15045 WB Image

WB analysis of membrane enriched extracts (30µg lysate) of COS-7 (Lane 1), Raji (Lane 2), Molt-4 (Lane 3), HeLa (Lane 4), MCF7 (Lane 5), K-562 (Lane6), Hep G2 (Lane 7), Jurkat (Lane 8), HT-1080 (Lane 9) and HEK-293 (Lane 10) using GTX15045 BCAP31 antibody [CC-4]. Dilution : 1:1500