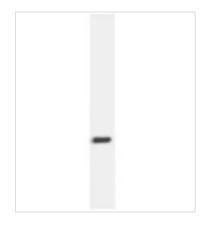

#### GTX15045 IHC-P Image

IHC-P analysis of baboon pituitary gland tissue using GTX15045 BCAP31 antibody [CC-4].

For full product information, images and publications, please visit our <u>website</u>.

Date 2024 / 05 / 20 Page 2 of 2