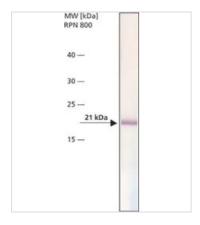

### DATA IMAGES

#### GTX16119 WB Image

MCF-7 activated with 1  $\mu$ M Dexamethasone was separated on SDS-PAGE and probed with Monoclonal PA to BAX (MO) CL:2D2 (GTX16119). The antibody was developed with with Alkaline Phosphatase APA Mouse Fab ads HIgG conjugate and an NBT/BCIP substrate. Antibody dilution 5 µg/mL.