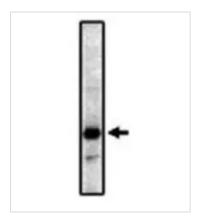

## DATA IMAGES

## GTX16151 WB Image

Prostaglandin E Receptor EP2 antibody [3E6]

For full product information, images and publications, please visit our <u>website</u>.

Date 2025 / 07 / 17 Page 2 of 2