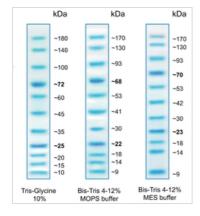

#### DATA IMAGES

### GTX16376 WB Image

Migration patterns of Trident Blue Prestained Protein Ladder in different electrophoresis conditions

For full product information, images and publications, please visit our <u>website</u>.