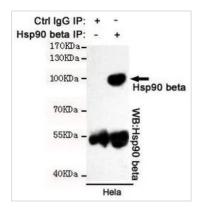

## GTX16486 IP Image

IP analysis was performed with HeLa lysates and either control IgG or Hsp90 beta antibody [3B9-D4-G4]. The precipitates were detedcted by the same antibody.