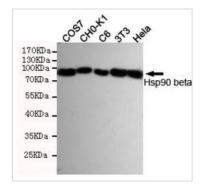

#### GTX16486 WB Image

WB analysis of various cell lysates using Hsp90 beta antibody [3B9-D4-G4] at a dilution of 1:2000.