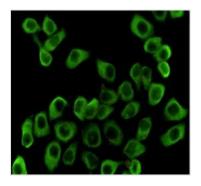

#### GTX16486 ICC/IF Image

ICC/IF analysis of HeLa cells using anti-Hsp90 beta antibody [3B9-D4-G4] at a dilution of 1:200.

For full product information, images and publications, please visit our <u>website</u>.