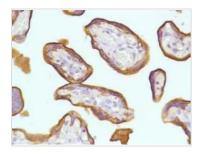

#### GTX16695 IHC Image

Human Placenta stained with anti-PLAP antibody

For full product information, images and publications, please visit our <u>website</u>.

Date 2024 / 05 / 20 Page 2 of 2