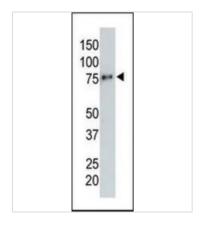

#### GTX16918 WB Image

WB analysis of HA-tagged recombinant protein using GTX16918 HA tag antibody [12CA5].