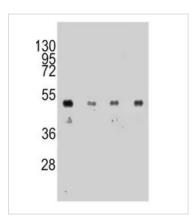

### GTX16918 WB Image

WB analysis of HA-tag recombinant protein using GTX16918 HA tag antibody [12CA5].

For full product information, images and publications, please visit our <u>website</u>.

Date 2025 / 06 / 23 Page 2 of 2