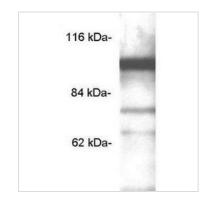

### DATA IMAGES

#### GTX17580 WB Image

WB analysis of sheep retinal extracts using GTX17580 PDE6C antibody.

For full product information, images and publications, please visit our <u>website</u>.

Date 2024 / 05 / 20 Page 2 of 2