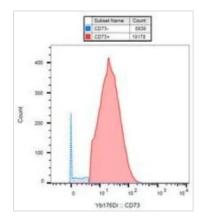

#### GTX17626 CyTOF Image

CyToF analysis of Ficoll-Paque separated PBMC cells using GTX17625 CD73 antibody [AD2] conjugated with isotope Yb176.

For full product information, images and publications, please visit our <u>website</u>.