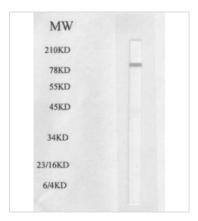

### GTX17652 WB Image

Western blot analysis using mouse epididymal fat cell lysate

For full product information, images and publications, please visit our website.

Date 2024 / 05 / 18 Page 2 of 2

### **Application Note**

ELISA: 1/1000 - 1/5000. WB: 1/1000 - 1/5000. Detects a band of approximately 83 kDa in various fat cell lysates from mouse and rat, and an additional band at about 40kDa (unknown). Optimal dilutions/concentrations should be determined by the end user.