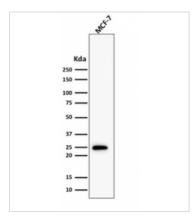

### GTX17715 WB Image

WB analysis of MCF-7 cell lysate using GTX17715 Bcl-2 antibody [BCL2/1878R].

26 kDa. (Note)

This antibody recognizes a protein of 25-26kDa, identified as the bcl-2 alpha oncoprotein. It shows no cross-reaction with Bcl-x or Bax protein.

| Form Liquid                                                                                                |                                                                                                                             |
|------------------------------------------------------------------------------------------------------------|-----------------------------------------------------------------------------------------------------------------------------|
| <b>Buffer</b> 10mM PBS, 0.05% BSA                                                                          |                                                                                                                             |
| <b>Preservative</b> 0.05% Sodium azide                                                                     |                                                                                                                             |
| Storage Store as concentrated solution. Centrifuge briefl long-term storage, aliquot and store at -20°C or | ly prior to opening vial. For short-term storage (1-2 weeks), store at 4°C. For r below. Avoid multiple freeze-thaw cycles. |
| <b>Concentration</b> 0.2 mg/ml (Please refer to the vial label for the s                                   | specific concentration.)                                                                                                    |
| Immunogen Recombinant full-length human bcl-2 protein                                                      |                                                                                                                             |
| <b>Purification</b> Protein A/G purified                                                                   |                                                                                                                             |
| <b>Conjugation</b> Unconjugated                                                                            |                                                                                                                             |