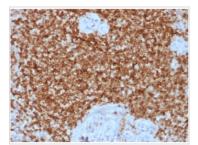

#### GTX17715 IHC-P Image

IHC-P analysis of human spleen tissue using GTX17715 Bcl-2 antibody [BCL2/1878R].

For full product information, images and publications, please visit our <u>website</u>.

Date 2024 / 05 / 05 Page 2 of 2