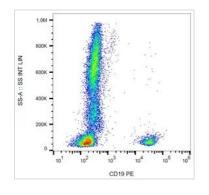

## DATA IMAGES

### GTX18229 FCM Image

FACS analysis of human peripheral blood using GTX18229 CD19 antibody [LT19] (PE).

For full product information, images and publications, please visit our <u>website</u>.

Date 2025 / 06 / 25 Page 2 of 2