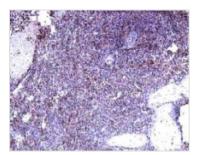

## DATA IMAGES

## GTX18566 IHC-P Image

IHC-P analysis of human spleen tissue using GTX18566 IL22 Receptor alpha 2 antibody.

For full product information, images and publications, please visit our website.

Date 2024 / 05 / 20 Page 2 of 2