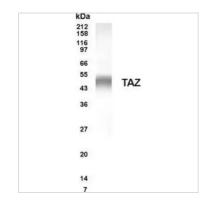

## DATA IMAGES

GTX19479 WB Image

For full product information, images and publications, please visit our <u>website</u>.

Date 2025 / 07 / 13 Page 2 of 2

GeneTex, Inc. ( North America ) 🕻 1-877-436-3839 ( Toll-free ) 🔒 1-949-309-2888 🐷 sales@genetex.com GeneTex International Corporation ( Global ) € 886-3-6208988 🔒 886-3-6208989 🐷 infoasia@genetex.com