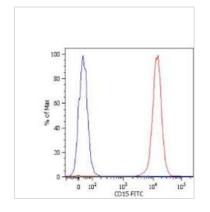

#### DATA IMAGES

#### GTX20665 FCM Image

Surface staining of human peripheral blood cells with anti-human CD15: FITC (GTX18272). Cells in the granulocyte gate were used for analysis

For full product information, images and publications, please visit our <u>website</u>.