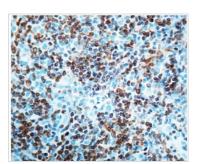

#### GTX20694 IHC-P Image

Formalin fixed paraffin embedded human tonsil stained with GTX20694.

For full product information, images and publications, please visit our <u>website</u>.

Date 2024 / 05 / 05 Page 2 of 2