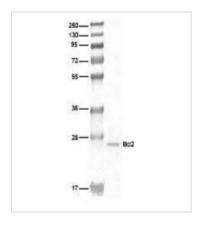

#### GTX20694 WB Image

Western blot analysis of human lung cell extract with Bcl2, (GTX20694) Antibody.