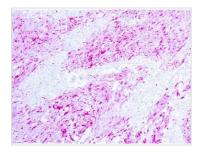

### GTX20948 IHC-P Image

IHC-P analysis of human melanoma tissue using GTX20948 S100 antibody (ready-to-use).

For full product information, images and publications, please visit our <u>website</u>.

Date 2024 / 05 / 20 Page 2 of 2