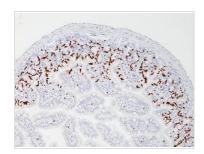

#### DATA IMAGES

## GTX22704 IHC Image

Bromodeoxyuridine positive mouse intestine stained with anti-BrdU antibody (GTX22704).

For full product information, images and publications, please visit our <u>website</u>.

Date 2025 / 06 / 24 Page 1 of 1