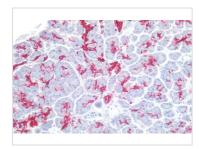

## GTX23982 IHC-P Image

IHC-P analysis of human pancreas tissue using GTX23982 CA19-9 antibody [121SLE].

Diultion: 10µg/ml