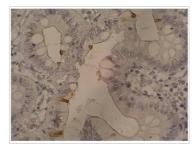

## GTX23982 IHC-P Image

IHC-P analysis of colorectal adenocarcinoma tissue using GTX23982 CA19-9 antibody [121SLE].

For full product information, images and publications, please visit our website.

Date 2025 / 09 / 11 Page 2 of 2