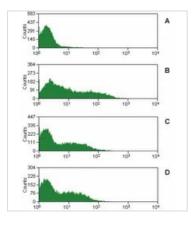

### DATA IMAGES

#### GTX24203 FACS Image

FACS analysis of pig peripheral blood using GTX24203 CD16 antibody [MEM-168]. Cells in the granulocyte gate were used for analysis.

Panel A: Isotype mouse IgM control

Panel B, C, D: three different pig PMBC samples stained with GTX24203