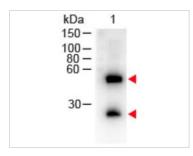

#### GTX26820 WB Image

WB analysis of mouse IgG using GTX26820 Donkey Anti-Mouse IgG antibody (HRP).

Loading: 50 ng Dilution: 1:1000

For full product information, images and publications, please visit our <u>website</u>.