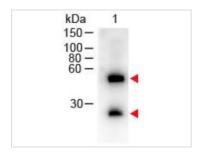

### DATA IMAGES

#### GTX26820 WB Image

Western Blot of GTX26820 Sample: Mouse IgG. Load: 50 ng per lane. Primary Antibody: None. Secondary antibody: GTX26820 at 1:1,000 for 60 min at RT. Predicted/Observed size: 55 and 28 kDa for Mouse IgG.