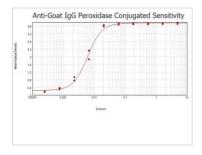

### GTX26885 ELISA Image

ELISA analysis of goat IgG using serially diluted GTX26885 Donkey Anti-Goat IgG antibody (HRP). Coating : 1  $\mu$ g

For full product information, images and publications, please visit our <u>website</u>.