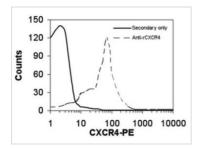

### GTX27199 FCM Image

Flow cytometry analysis using GTX27199

For full product information, images and publications, please visit our <u>website</u>.

Date 2025 / 06 / 18 Page 2 of 2