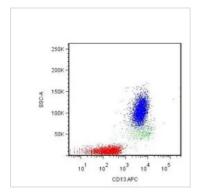

### GTX27417 FCM Image

Surface staining of human peripheral blood leukocytes with anti-CD13 mouse monoclonal antibody GTX27417

For full product information, images and publications, please visit our <u>website</u>.